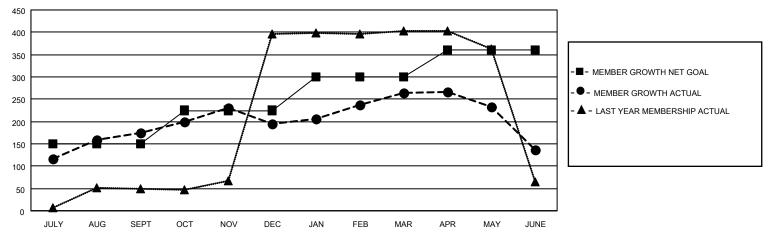

## GOALS AND ACTUAL MEMBERS CUMULATIVE

| DROPPED CLUBS: 8 |     | 55 CLUBS OF 98 ADDED 1 OR<br>MORE NEW MEMBERS | GENDER DISTRIBUTION                 |                                |  |
|------------------|-----|-----------------------------------------------|-------------------------------------|--------------------------------|--|
|                  |     | MORE NEW MEMBERS                              | MALE<br>FEMALE                      | 2,022 (69.15%)<br>902 (30.85%) |  |
| DROPPED MEMBERS  |     |                                               | NON BINARY PREFER NOT TO ANSWER     | 0 (0.00%)<br>0 (0.00%)         |  |
| DECEASED         | 15  |                                               | FREFER NOT TO ANSWER                | 0 (0.0070)                     |  |
| CLUB CANCELLED   | 72  | CLICK HERE FOR CUMULATIVE                     | TOTAL FAMILY UNIT MEMBERS           | 1,553                          |  |
| OTHER            | 361 | MEMBERSHIP DATA                               |                                     |                                |  |
| TOTAL            | 448 |                                               | FAMILY MEMBERS PAYING HALF DUES 993 |                                |  |
|                  |     |                                               |                                     |                                |  |

## LOCATION INDIA District 322 B2 Results as of: 6/30/2022

| Clubs                 |               |           |               | Members               |                        |                         |                                                    |
|-----------------------|---------------|-----------|---------------|-----------------------|------------------------|-------------------------|----------------------------------------------------|
| RESULTS FOR 2021-2022 |               |           |               | RESULTS FOR 2021-2022 |                        |                         |                                                    |
| QUARTER               | NEW CLUB GOAL | NEW CLUBS | DROPPED CLUBS | QUARTER MEMB          | BER GROWTH NET<br>GOAL | MEMBER GROWTH<br>ACTUAL | DROPPED<br>MEMBERS ACTUAL<br>(including transfers) |
| JULY/AUG/SEPT         | 3             | 6         | 1             | JULY/AUG/SEPT         | 150                    | 264                     | 77                                                 |
| OCT/NOV/DEC           | 1             | 3         | 1             | OCT/NOV/DEC           | 75                     | 93                      | 71                                                 |
| JAN/FEB/MAR           | 1             | 1         | 1             | JAN/FEB/MAR           | 75                     | 93                      | 21                                                 |
| APR/MAY/JUNE          | 1             | 0         | 5             | APR/MAY/JUNE          | 60                     | 170                     | 279                                                |