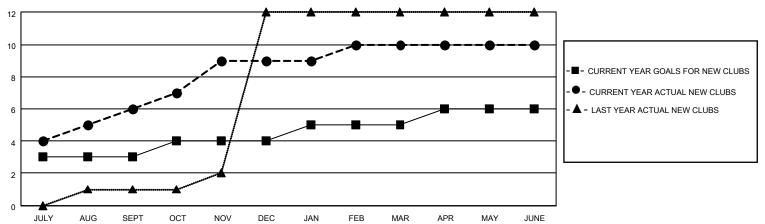

## GOALS AND ACTUAL NEW CLUBS CUMULATIVE

## LOCATION INDIA District 322 B2 Results as of: 6/30/2022

| Clubs                 |               |           |               | Members               |                        |                         |                                                    |
|-----------------------|---------------|-----------|---------------|-----------------------|------------------------|-------------------------|----------------------------------------------------|
| RESULTS FOR 2021-2022 |               |           |               | RESULTS FOR 2021-2022 |                        |                         |                                                    |
| QUARTER               | NEW CLUB GOAL | NEW CLUBS | DROPPED CLUBS | QUARTER MEMB          | BER GROWTH NET<br>GOAL | MEMBER GROWTH<br>ACTUAL | DROPPED<br>MEMBERS ACTUAL<br>(including transfers) |
| JULY/AUG/SEPT         | 3             | 6         | 1             | JULY/AUG/SEPT         | 150                    | 264                     | 77                                                 |
| OCT/NOV/DEC           | 1             | 3         | 1             | OCT/NOV/DEC           | 75                     | 93                      | 71                                                 |
| JAN/FEB/MAR           | 1             | 1         | 1             | JAN/FEB/MAR           | 75                     | 93                      | 21                                                 |
| APR/MAY/JUNE          | 1             | 0         | 5             | APR/MAY/JUNE          | 60                     | 170                     | 279                                                |